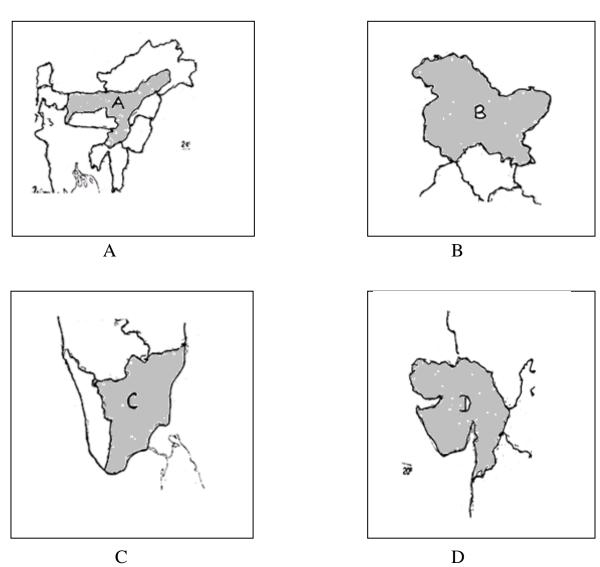

സമയം : 25 മിനിറ്റ്

ഇന്ത്യയിലെ ചില സംസ്ഥാനങ്ങളുടെ ഭൂപടമാണ്  $A,\,B,\,C,\,D$  യിൽ കാണുന്നത്. ചോദ്യങ്ങൾ

| 1. | ഷേഡ കൊടുത്തിരിക്കുന്ന സംസ്ഥാനങ്ങൾ ഏതെല്ലാം?             | സകോർ-2  |
|----|---------------------------------------------------------|---------|
| 2. | A,D എന്നിവയുടെ അയൽസംസ്ഥാനങ്ങൾ ഏതെല്ലാം?                 | സ്കോർ-6 |
| 3. | C യുടെ സമീപത്തുള്ള അയൽ രാജ്യമേത്?                       | സ്കോർ−1 |
| 4. | ഇന്ത്യയുടെ വടക്കേ അറ്റത്ത് സ്ഥിതിചെയ്യുന്ന സംസ്ഥാനമേത്? | സ്കോർ–1 |

### ചോദ്യം 1

എ) ആസാം

- ബി) ജമ്മു കാശ്മീർ
- സി) തമിഴ്നാട്
- ഡി) ഗുജറാത്ത്

### ചോദ്യം 2

- എ യുടെ അയൽസംസ്ഥാനങ്ങൾ
  - എ) അരുണാചൽ പ്രദേശ്
  - ബി) മേഘാലയ
  - സി) മിസോറാം
  - ഡി) മണിപ്പൂർ
  - ഇ) നാഗാലാന്റ്
  - എഫ്) പശ്ചിമബംഗാൾ
  - ജി) ത്രിപുര
- ഡി യുടെ അയൽ സംസ്ഥാനങ്ങൾ
  - എ) മഹാരാഷ്ട്ര
  - ബി) മദ്ധ്യപ്രദേശ്
  - സി) രാജസ്ഥാൻ

#### ചോദ്യം 3

എ) ശ്രീലങ്ക

#### ചോദ്യം 4

എ) ജമ്മു കാശ്മീർ